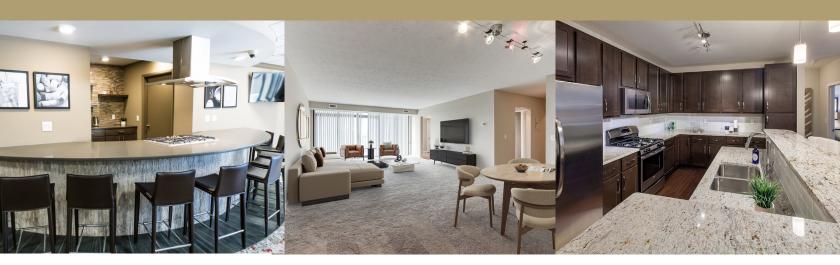

### HOME FEATURES

- Impressive 1-, 2- and 3-bedroom residences up to 2565 sq ft.
- Spacious, open floor plans
- Spectacular penthouse suites
- Intercom entry
- Contemporary, fully-equipped kitchens with refrigerators, dishwashers, stainless steel sinks with disposal, gas ranges and built-in microwaves
- Custom cabinetry
- Breakfast nooks
- Expansive closets with organizers
- Floor to ceiling windows
- Glamour baths
- Stackable in-suite washers and dryers in Four Seasons 1 and 2 (select suites)
- Full-size, in-suite washers and dryers in Four Seasons 3 and 4
- Large, private patios and balconies
- Additional storage available
- Central heating and air conditioning
- Phone, cable, satellite and high-speed internet service available

#### **EXCLUSIVE TO FOUR SEASONS 4:**

- Open concept chef's kitchens with glass tile backsplashes and 42" espresso-finish custom cabinetry
- Granite countertops in kitchens and bathrooms
- Hardwood-inspired flooring
- Kitchen islands with granite bar tops
- GE stainless steel appliance packages
- Spa inspired baths with dual vanities, frameless showers and soaking tubs
- Spacious walk-in closets with customized shelving
- 6 and 8 ft. expansive windows
- 9 and 10 ft. ceilings
- Oversized, private patios or balconies