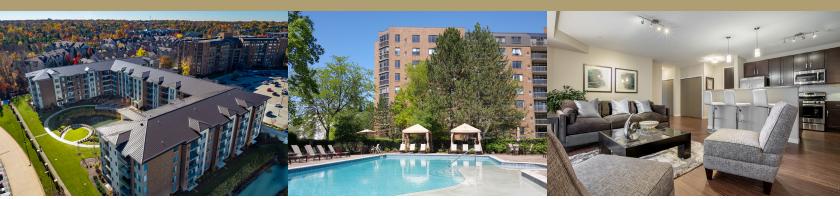

### community features

- Premier luxury apartment community in Beachwood, Ohio
- Award winning Beachwood schools
- Walkability to Beachwood Place, Legacy Village, Acacia Metroparks, fine dining and entertainment
- 24-hour professional fitness studio
- Secure, gated community with 24-hour surveillance
- Heated pool with trellis, sun shelf and cabanas
- Smoke-free environment
- Pet-friendly apartments, dogs and cats welcome
- Gated Dog park
- Huge, elegant party room with demonstration kitchen
- Furnished guest suites
- Heated indoor garages with valet staff
- Outdoor dining terraces with fire pits, gazebo, stone serenity fountain and kitchens
- Complimentary package acceptance in Four Seasons 3 and 4
- Tennis court
- Local owner-managed
- Quick access to major thoroughfares
- Professional on-site management
- 24-hour emergency maintenance
- Online resident services

#### **EXCLUSIVE TO FOUR SEASONS 4:**

- 24-hour professional fitness studio, Pilates/yoga zone, virtual training and Precor® equipment
- Entertainment lounge with virtual golf simulator, bar, fireplace, billiards, gaming and wall mounted TVs
- Private entertaining deck overlooking immense waterscape
- Electric car charging stations
- eLounge with WiFi
- Package delivery lockers

### HOME FEATURES

- Impressive 1-, 2- and 3-bedroom residences up to 2565 sq ft.
- Spacious, open floor plans
- Spectacular penthouse suites
- Intercom entry
- Contemporary, fully-equipped kitchens with refrigerators, dishwashers, stainless steel sinks with disposal, gas ranges and built-in microwaves
- Custom cabinetry
- Breakfast nooks
- Expansive closets with organizers
- Floor to ceiling windows
- Glamour baths
- Stackable in-suite washers and dryers in Four Seasons 1 and 2 (select suites)
- Full-size, in-suite washers and dryers in Four Seasons 3 and 4
- Large, private patios and balconies
- Additional storage available
- Central heating and air conditioning
- Phone, cable, satellite and high-speed internet service available

#### **EXCLUSIVE TO FOUR SEASONS 4:**

- Open concept chef's kitchens with glass tile backsplashes and 42" espresso-finish custom cabinetry
- Granite countertops in kitchens and bathrooms
- Hardwood-inspired flooring
- Kitchen islands with granite bar tops
- GE stainless steel appliance packages
- Spa inspired baths with dual vanities, frameless showers and soaking tubs
- Spacious walk-in closets with customized shelving
- 6 and 8 ft. expansive windows
- 9 and 10 ft. ceilings
- Oversized, private patios or balconies